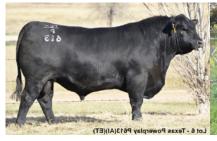

**RENNYLEA** NATIONWIDE N432 PV

**GLENOCH-JK** MAKAHU M602 SV

LANDFALL NEW **GROUND N90** 

**LANDFALL** MAINLAND Q494 sv

SITZ STELLAR 726D PV

**QHF WWA BLACK** ONYX 5Q11 SV

**VARILEK GEDDES** 7068 PV

STERLING PACIFIC 904 PV